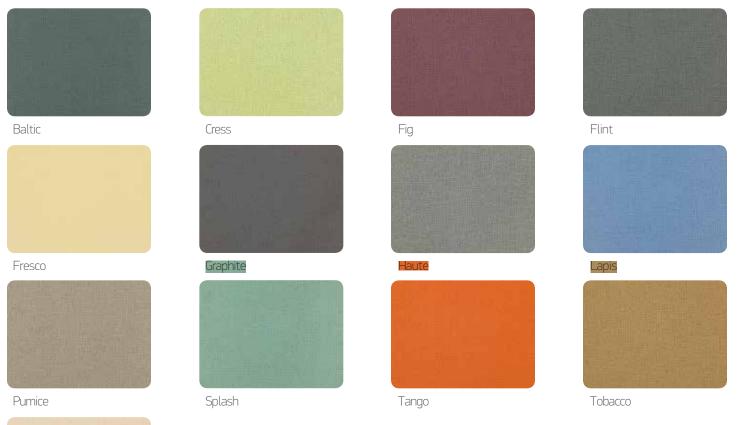

### **CENTER STAGE™** Mixology CV Fabrics for Seats or Backs

### **GRADE 2**

Chambray

Grotto

Bluet

Cheshire

Nightlife

Cascade

Fossil

Sapphire

Chalice

Fresco

Tea Leaf

#### **CENTER STAGE<sup>™</sup>** FURNITURE

Colors are an approximate representation. Please contact your Brunswick representative to order fabric samples.